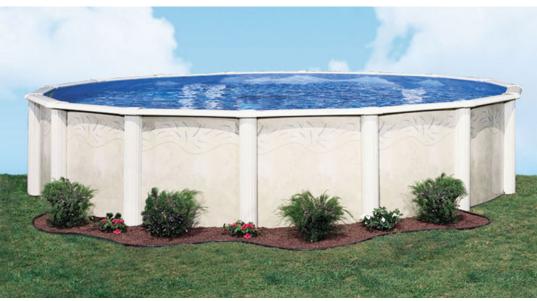

## **DESERT SPRING 52" POOL PACKAGE PRICING**

| POOL SIZE                  | SAND FILTER SIZE AND<br>PUMP SIZE | COMPLETE PACKAGE<br>W/20MIL SOLID BLUE<br>UNIFORM DEPTH<br>OVERLAP LINER | COMPLETE PACKAGE<br>W/20MIL FULL PRINT<br>UNIFORM DEPTH<br>OVERLAP LINER | COMPLETE PACKAGE<br>W/20MIL EZ CLIP LINER<br>& RECEIVER | COMPLETE PACKAGE<br>W/20MIL SOLID BLUE<br>EXPANDABLE LINER | COMPLETE PACKAGE<br>W/20MIL FULL PRINT<br>EXPANDABLE LINER | COMPLETE PACKAGE<br>W/25MIL SOLID BLUE<br>EXPANDABLE LINER | COMPLETE POOL<br>PACKAGE W/25MIL<br>FULL PRINT EXPAND-<br>ABLE LINER |
|----------------------------|-----------------------------------|--------------------------------------------------------------------------|--------------------------------------------------------------------------|---------------------------------------------------------|------------------------------------------------------------|------------------------------------------------------------|------------------------------------------------------------|----------------------------------------------------------------------|
| 8'x52" Desert Spring       | 14"/1HP                           | N/A                                                                      | \$3,776.00                                                               | \$3,894.00                                              | N/A                                                        | \$3,844.00                                                 | N/A                                                        | \$3,870.00                                                           |
| 12'x52" Desert Spring      | 17"/1HP                           | \$4,096.00                                                               | \$4,136.00                                                               | \$4,282.00                                              | \$4,150.00                                                 | \$4,229.00                                                 | \$4,247.00                                                 | \$4,338.00                                                           |
| 16'x52" Desert Spring      | 17"/1HP                           | \$4,685.00                                                               | \$4,726.00                                                               | \$4,914.00                                              | \$4,753.00                                                 | \$4,865.00                                                 | \$4,828.00                                                 | \$4,944.00                                                           |
| 18'x52" Desert Spring      | 17"/1HP                           | \$5,052.00                                                               | \$5,100.00                                                               | \$5,299.00                                              | \$5,132.00                                                 | \$5,270.00                                                 | \$5,211.00                                                 | \$5,349.00                                                           |
| 21'x52" Desert Spring      | 17"/1HP                           | \$5,568.00                                                               | \$5,629.00                                                               | \$5,854.00                                              | \$5,669.00                                                 | \$5,828.00                                                 | \$5,789.00                                                 | \$5,964.00                                                           |
| 24"'x52" Desert Spring     | 24"/1.5HP                         | \$6,292.00                                                               | \$6,361.00                                                               | \$6,638.00                                              | \$6,409.00                                                 | \$6,610.00                                                 | \$6,531.00                                                 | \$6,763.00                                                           |
| 28'x52" Desert Spring      | 24"/1.5HP                         | \$6,960.00                                                               | \$7,060.00                                                               | \$7,385.00                                              | \$7,124.00                                                 | \$7,379.00                                                 | \$7,303.00                                                 | \$7,547.00                                                           |
| 32'x52" Desert Spring      | 24"/1.5HP                         | \$7,774.00                                                               | \$7,839.00                                                               | \$8,181.00                                              | \$7,922.00                                                 | \$8,213.00                                                 | \$8,113.00                                                 | \$8,410.00                                                           |
| 18'x12'x52" Desert Spring  | 17"/1HP                           | \$5,514.00                                                               | N/A                                                                      | N/A                                                     | N/A                                                        | N/A                                                        | N/A                                                        | N/A                                                                  |
| 20'x12'x52" Desert Spring  | 17"/1HP                           | \$6,158.00                                                               | \$6,211.00                                                               | \$6,378.00                                              | \$6,243.00                                                 | \$6,375.00                                                 | \$6,328.00                                                 | \$6,471.00                                                           |
| 24"'x12'x52" Desert Spring | 24"/1.5HP                         | \$7,133.00                                                               | \$7,198.00                                                               | \$7,375.00                                              | \$7,234.00                                                 | \$7,398.00                                                 | \$7,349.00                                                 | \$7,519.00                                                           |
| 28'x12'x52" Desert Spring  | 24"/1.5HP                         | \$7,957.00                                                               | \$8,029.00                                                               | \$8,252.00                                              | \$8,063.00                                                 | \$8,254.00                                                 | \$8,190.00                                                 | \$8,380.00                                                           |
| 32'x12'x52" Desert Spring  | 24"/1.5HP                         | \$8,872.00                                                               | \$8,956.00                                                               | \$9,179.00                                              | \$9,015.00                                                 | \$9,227.00                                                 | \$9,142.00                                                 | \$9,349.00                                                           |
| 44' x12'x52" Desert Spring | 24"/1.5HP                         | N/A                                                                      | N/A                                                                      | N/A                                                     | \$11,783.00                                                | N/A                                                        | \$11,988.00                                                | \$12,248.00                                                          |
| 24"'x16'x52" Desert Spring | 24"/1.5HP                         | \$7,009.00                                                               | \$7,075.00                                                               | \$7,274.00                                              | \$7,125.00                                                 | \$7,311.00                                                 | \$7,251.00                                                 | \$7,442.00                                                           |
| 28'x16'x52" Desert Spring  | 24"/1.5HP                         | \$7,857.00                                                               | \$7,937.00                                                               | \$8,169.00                                              | \$7,990.00                                                 | \$8,202.00                                                 | \$8,137.00                                                 | \$8,344.00                                                           |
| 32'x16'x52" Desert Spring  | 24"/1.5HP                         | \$8,801.00                                                               | \$8,882.00                                                               | \$9,132.00                                              | \$8,939.00                                                 | \$9,178.00                                                 | \$9,119.00                                                 | \$9,361.00                                                           |
| 40'x16'x52" Desert Spring  | 24"/1.5HP                         | \$10,645.00                                                              | \$10,751.00                                                              | \$11,060.00                                             | \$10,850.00                                                | \$11,116.00                                                | \$11,030.00                                                | \$11,360.00                                                          |
| 34'x18'x52" Desert Spring  | 24"/1.5HP                         | \$9,229.00                                                               | \$9,327.00                                                               | \$9,582.00                                              | \$9,383.00                                                 | \$9,654.00                                                 | \$9,588.00                                                 | \$9,847.00                                                           |
| 38'x18'x52" Desert Spring  | 24"/1.5HP                         | \$10,234.00                                                              | \$10,340.00                                                              | \$10,595.00                                             | \$10,404.00                                                | \$10,700.00                                                | \$10,552.00                                                | \$10,882.00                                                          |
| 41'x21'x52" Desert Spring  | 24"/1.5HP                         | \$10,770.00                                                              | \$10,885.00                                                              | \$11,237.00                                             | \$10,982.00                                                | \$11,322.00                                                | \$11,209.00                                                | \$11,528.00                                                          |