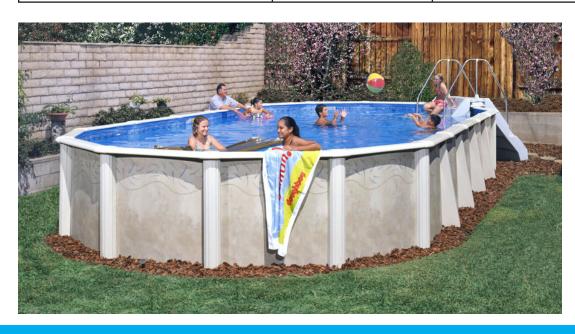

## **DESERT SPRING 52" POOL PACKAGE PRICING**

| POOL SIZE                  | SAND FILTER SIZE AND<br>PUMP SIZE | COMPLETE PACKAGE<br>W/20MIL SOLID BLUE<br>UNIFORM DEPTH<br>OVERLAP LINER | COMPLETE PACKAGE<br>W/20MIL FULL PRINT<br>UNIFORM DEPTH<br>OVERLAP LINER | COMPLETE PACKAGE<br>W/20MIL EZ CLIP LINER<br>& RECEIVER | COMPLETE PACKAGE<br>W/20MIL SOLID BLUE<br>EXPANDABLE LINER | COMPLETE PACKAGE<br>W/20MIL FULL PRINT<br>EXPANDABLE LINER | COMPLETE PACKAGE<br>W/25MIL SOLID BLUE<br>EXPANDABLE LINER | COMPLETE POOL<br>PACKAGE W/25MIL<br>FULL PRINT EXPAND-<br>ABLE LINER |
|----------------------------|-----------------------------------|--------------------------------------------------------------------------|--------------------------------------------------------------------------|---------------------------------------------------------|------------------------------------------------------------|------------------------------------------------------------|------------------------------------------------------------|----------------------------------------------------------------------|
| 8'x52" Desert Spring       | 14"/1HP                           | N/A                                                                      | \$3,776.00                                                               | \$3,894.00                                              | N/A                                                        | \$3,844.00                                                 | N/A                                                        | \$3,870.00                                                           |
| 12'x52" Desert Spring      | 17"/1HP                           | \$4,096.00                                                               | \$4,136.00                                                               | \$4,282.00                                              | \$4,150.00                                                 | \$4,229.00                                                 | \$4,247.00                                                 | \$4,338.00                                                           |
| 16'x52" Desert Spring      | 17"/1HP                           | \$4,685.00                                                               | \$4,726.00                                                               | \$4,914.00                                              | \$4,753.00                                                 | \$4,865.00                                                 | \$4,828.00                                                 | \$4,944.00                                                           |
| 18'x52" Desert Spring      | 17"/1HP                           | \$5,052.00                                                               | \$5,100.00                                                               | \$5,299.00                                              | \$5,132.00                                                 | \$5,270.00                                                 | \$5,211.00                                                 | \$5,349.00                                                           |
| 21'x52" Desert Spring      | 17"/1HP                           | \$5,568.00                                                               | \$5,629.00                                                               | \$5,854.00                                              | \$5,669.00                                                 | \$5,828.00                                                 | \$5,789.00                                                 | \$5,964.00                                                           |
| 24"'x52" Desert Spring     | 24"/1.5HP                         | \$6,292.00                                                               | \$6,361.00                                                               | \$6,638.00                                              | \$6,409.00                                                 | \$6,610.00                                                 | \$6,531.00                                                 | \$6,763.00                                                           |
| 28'x52" Desert Spring      | 24"/1.5HP                         | \$6,960.00                                                               | \$7,060.00                                                               | \$7,385.00                                              | \$7,124.00                                                 | \$7,379.00                                                 | \$7,303.00                                                 | \$7,547.00                                                           |
| 32'x52" Desert Spring      | 24"/1.5HP                         | \$7,774.00                                                               | \$7,839.00                                                               | \$8,181.00                                              | \$7,922.00                                                 | \$8,213.00                                                 | \$8,113.00                                                 | \$8,410.00                                                           |
| 18'x12'x52" Desert Spring  | 17"/1HP                           | \$5,514.00                                                               | N/A                                                                      | N/A                                                     | N/A                                                        | N/A                                                        | N/A                                                        | N/A                                                                  |
| 20'x12'x52" Desert Spring  | 17"/1HP                           | \$6,158.00                                                               | \$6,211.00                                                               | \$6,378.00                                              | \$6,243.00                                                 | \$6,375.00                                                 | \$6,328.00                                                 | \$6,471.00                                                           |
| 24"'x12'x52" Desert Spring | 24"/1.5HP                         | \$7,133.00                                                               | \$7,198.00                                                               | \$7,375.00                                              | \$7,234.00                                                 | \$7,398.00                                                 | \$7,349.00                                                 | \$7,519.00                                                           |
| 28'x12'x52" Desert Spring  | 24"/1.5HP                         | \$7,957.00                                                               | \$8,029.00                                                               | \$8,252.00                                              | \$8,063.00                                                 | \$8,254.00                                                 | \$8,190.00                                                 | \$8,380.00                                                           |
| 32'x12'x52" Desert Spring  | 24"/1.5HP                         | \$8,872.00                                                               | \$8,956.00                                                               | \$9,179.00                                              | \$9,015.00                                                 | \$9,227.00                                                 | \$9,142.00                                                 | \$9,349.00                                                           |
| 44' x12'x52" Desert Spring | 24"/1.5HP                         | N/A                                                                      | N/A                                                                      | N/A                                                     | \$11,783.00                                                | N/A                                                        | \$11,988.00                                                | \$12,248.00                                                          |
| 24"'x16'x52" Desert Spring | 24"/1.5HP                         | \$7,009.00                                                               | \$7,075.00                                                               | \$7,274.00                                              | \$7,125.00                                                 | \$7,311.00                                                 | \$7,251.00                                                 | \$7,442.00                                                           |
| 28'x16'x52" Desert Spring  | 24"/1.5HP                         | \$7,857.00                                                               | \$7,937.00                                                               | \$8,169.00                                              | \$7,990.00                                                 | \$8,202.00                                                 | \$8,137.00                                                 | \$8,344.00                                                           |
| 32'x16'x52" Desert Spring  | 24"/1.5HP                         | \$8,801.00                                                               | \$8,882.00                                                               | \$9,132.00                                              | \$8,939.00                                                 | \$9,178.00                                                 | \$9,119.00                                                 | \$9,361.00                                                           |
| 40'x16'x52" Desert Spring  | 24"/1.5HP                         | \$10,645.00                                                              | \$10,751.00                                                              | \$11,060.00                                             | \$10,850.00                                                | \$11,116.00                                                | \$11,030.00                                                | \$11,360.00                                                          |
| 34'x18'x52" Desert Spring  | 24"/1.5HP                         | \$9,229.00                                                               | \$9,327.00                                                               | \$9,582.00                                              | \$9,383.00                                                 | \$9,654.00                                                 | \$9,588.00                                                 | \$9,847.00                                                           |
| 38'x18'x52" Desert Spring  | 24"/1.5HP                         | \$10,234.00                                                              | \$10,340.00                                                              | \$10,595.00                                             | \$10,404.00                                                | \$10,700.00                                                | \$10,552.00                                                | \$10,882.00                                                          |
| 41'x21'x52" Desert Spring  | 24"/1.5HP                         | \$10,770.00                                                              | \$10,885.00                                                              | \$11,237.00                                             | \$10,982.00                                                | \$11,322.00                                                | \$11,209.00                                                | \$11,528.00                                                          |