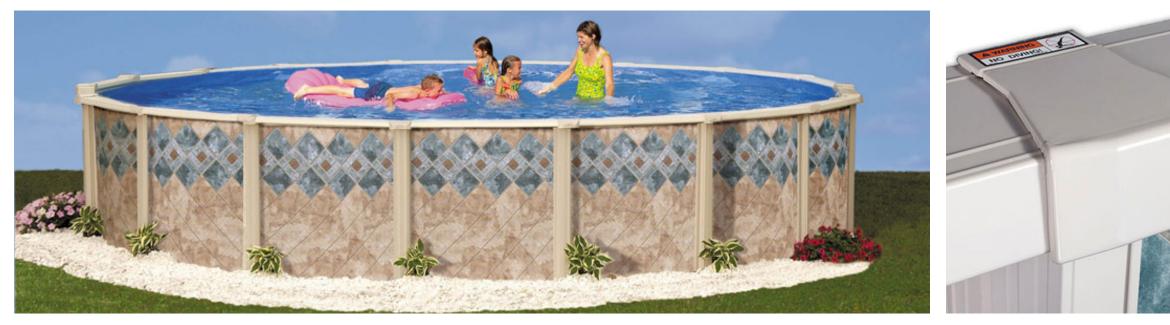

## **COPPER CANYON POOL PACKAGE PRICING**

| POOL SIZE                   | SAND FILTER SIZE AND<br>PUMP SIZE | COMPLETE PACKAGE<br>W/20MIL SOLID BLUE<br>UNIFORM DEPTH<br>OVERLAP LINER | COMPLETE PACKAGE<br>W/20MIL FULL PRINT<br>UNIFORM DEPTH<br>OVERLAP LINER | COMPLETE PACKAGE<br>W/20MIL EZ CLIP LINER<br>& RECEIVER | COMPLETE PACKAGE<br>W/20MIL SOLID BLUE<br>EXPANDABLE LINER | COMPLETE PACKAGE<br>W/20MIL FULL PRINT<br>EXPANDABLE LINER | COMPLETE PACKAGE<br>W/25MIL SOLID BLUE<br>EXPANDABLE LINER | COMPLETE POOL<br>PACKAGE W/25MIL<br>FULL PRINT EXPAND-<br>ABLE LINER |
|-----------------------------|-----------------------------------|--------------------------------------------------------------------------|--------------------------------------------------------------------------|---------------------------------------------------------|------------------------------------------------------------|------------------------------------------------------------|------------------------------------------------------------|----------------------------------------------------------------------|
| 8' Copper Canyon            | 14"/1HP                           | N/A                                                                      | \$3,602.00                                                               | \$3,720.00                                              | N/A                                                        | \$3,670.00                                                 | N/A                                                        | \$3,696.00                                                           |
| 12' Copper Canyon           | 17"/1HP                           | \$3,923.00                                                               | \$3,963.00                                                               | \$4,109.00                                              | \$3,977.00                                                 | \$4,056.00                                                 | \$4,074.00                                                 | \$4,165.00                                                           |
| 16' Copper Canyon           | 17"/1HP                           | \$4,419.00                                                               | \$4,460.00                                                               | \$4,648.00                                              | \$4,487.00                                                 | \$4,599.00                                                 | \$4,562.00                                                 | \$4,678.00                                                           |
| 18' Copper Canyon           | 17"/1HP                           | \$4,691.00                                                               | \$4,739.00                                                               | \$4,938.00                                              | \$4,771.00                                                 | \$4,909.00                                                 | \$4,850.00                                                 | \$4,988.00                                                           |
| 21' Copper Canyon           | 17"/1HP                           | \$5,114.00                                                               | \$5,175.00                                                               | \$5,400.00                                              | \$5,215.00                                                 | \$5,374.00                                                 | \$5,335.00                                                 | \$5,510.00                                                           |
| 24"' Copper Canyon          | 24"/1.5HP                         | \$5,795.00                                                               | \$5,864.00                                                               | \$6,141.00                                              | \$5,912.00                                                 | \$6,113.00                                                 | \$6,034.00                                                 | \$6,266.00                                                           |
| 28' Copper Canyon           | 24"/1.5HP                         | \$6,406.00                                                               | \$6,506.00                                                               | \$6,831.00                                              | \$6,570.00                                                 | \$6,825.00                                                 | \$6,749.00                                                 | \$6,993.00                                                           |
| 18'X12'X52" Copper Canyon   | 17"/1HP                           | \$5,174.00                                                               | N/A                                                                      | N/A                                                     | N/A                                                        | N/A                                                        | N/A                                                        | N/A                                                                  |
| 20'X12'X52" Copper Canyon   | 17"/1HP                           | \$5,811.00                                                               | \$5,864.00                                                               | \$6,031.00                                              | \$5,896.00                                                 | \$6,028.00                                                 | \$5,981.00                                                 | \$6,124.00                                                           |
| 24" 'X12'X52" Copper Canyon | 24"/1.5HP                         | \$6,666.00                                                               | \$6,731.00                                                               | \$6,908.00                                              | \$6,767.00                                                 | \$6,931.00                                                 | \$6,882.00                                                 | \$7,052.00                                                           |
| 28'X12'X52" Copper Canyon   | 24"/1.5HP                         | \$7,440.00                                                               | \$7,512.00                                                               | \$7,735.00                                              | \$7,546.00                                                 | \$7,737.00                                                 | \$7,673.00                                                 | \$7,863.00                                                           |
| 24"'X16'X52" Copper Canyon  | 24"/1.5HP                         | \$6,444.00                                                               | \$6,510.00                                                               | \$6,709.00                                              | \$6,560.00                                                 | \$6,746.00                                                 | \$6,686.00                                                 | \$6,877.00                                                           |
| 28'X16'X52" Copper Canyon   | 24"/1.5HP                         | \$7,255.00                                                               | \$7,335.00                                                               | \$7,567.00                                              | \$7,388.00                                                 | \$7,600.00                                                 | \$7,535.00                                                 | \$7,742.00                                                           |
| 32'X16'X52" Copper Canyon   | 24"/1.5HP                         | \$8,110.00                                                               | \$8,191.00                                                               | \$8,441.00                                              | \$8,248.00                                                 | \$8,487.00                                                 | \$8,428.00                                                 | \$8,670.00                                                           |
| 34'X18'X52" Copper Canyon   | 24"/1.5HP                         | \$8,551.00                                                               | \$8,649.00                                                               | \$8,904.00                                              | \$8,705.00                                                 | \$8,976.00                                                 | \$8,910.00                                                 | \$9,169.00                                                           |
| 38'X18'X52" Copper Canyon   | 24"/1.5HP                         | \$9,387.00                                                               | \$9,493.00                                                               | \$9,748.00                                              | \$9,557.00                                                 | \$9,853.00                                                 | \$9,705.00                                                 | \$10,035.00                                                          |
| 41'X21'X52" Copper Canyon   | 24"/1.5HP                         | \$9,881.00                                                               | \$9,996.00                                                               | \$10,348.00                                             | \$10,093.00                                                | \$10,433.00                                                | \$10,320.00                                                | \$10,639.00                                                          |