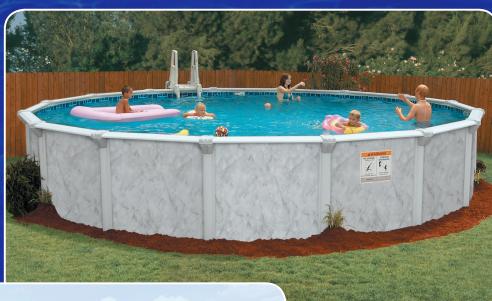

# THE STRENGTH AND VERSATILITY OF THIS POOL COMBINED WITH ITS ATTRACTIVE GRAY TONES MAKES THE PERFECT POOL FOR ANY BACKYARD.

Sterling

Steel Top Rails & Verticals

#### **STERLING:**

• 9" wrap around steel top rails and 7" steel verticals in a silver tone