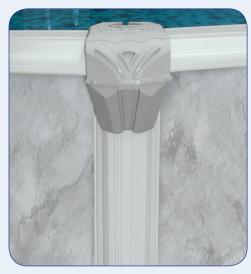

## **Quality Features**

- Sophisticated, silver-toned colored resin top connectors.
- 52", hot dipped galvanized copper bearing steel wall in a soft elegant Sterling pattern.
- All oval pools come with space-saver side supports.
- Corrugated pool wall for flexibility and vertical strength.
- Staggered bolt wall closure provides maximum strength and wall stability.
- Large, prepunched skimmer and eyeball return openings eliminate sharp edges that could cut the liner during installation.
- Available in an array of exciting sizes:
  Round: 12', 15', 18', 21', 24', 27', 30'
  Oval: 20' x 12', 24 x 12', 28' x 16', 32' x 16', 34' x 18', 41' x 21'
- 20 year limited warranty on all pool components. The first two years of the pool product warranty are covered 100% against manufacturer defects. Remainder of each warranty is prorated.