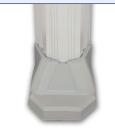

(Optional) Vertical boot packs available. See Price Book for details.

| POOL<br>SIZE | # 0F<br>B00TS |
|--------------|---------------|
| 12'          | 10            |
| 15'          | 10            |
| 18'          | 13            |
| 21'          | 15            |
| 24'          | 16            |
| 27'          | 19            |
| 30'          | 21            |
| 20'x12'      | 10            |
| 24'x12'      | 10            |
| 24'x16'      | 12            |
| 28'x16'      | 12            |
| 32'x16'      | 12            |
| 34'x18'      | 14            |
| 41'x21'      | 16            |