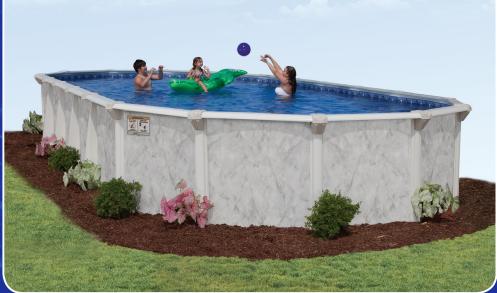

# Sterling Bay

Resin Top Rails & Steel Verticals

#### **STERLING BAY:**

• 9" wrap-around resin top rails and 7" steel verticals in a silver tone