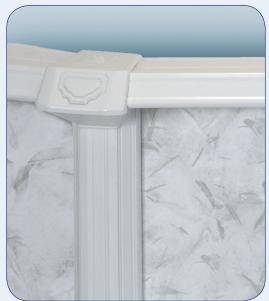

## **Quality Features**

- Huge, baked enamel 8" Top Rail and 7" Verticals in a soft gray.
- 52", hot-dipped galvanized copper bearing steel wall in a sophisticated Mystique pattern.
- Compac Supports on all ovals.
- Large, pre-punched skimmer and eyeball return openings eliminate sharp edges that could cut the liner during installation.
- Staggered bolt wall closure provides maximum strength and wall stability.
- Corrugated pool wall for flexibility and vertical strength.
- Available in an array of exciting sizes: