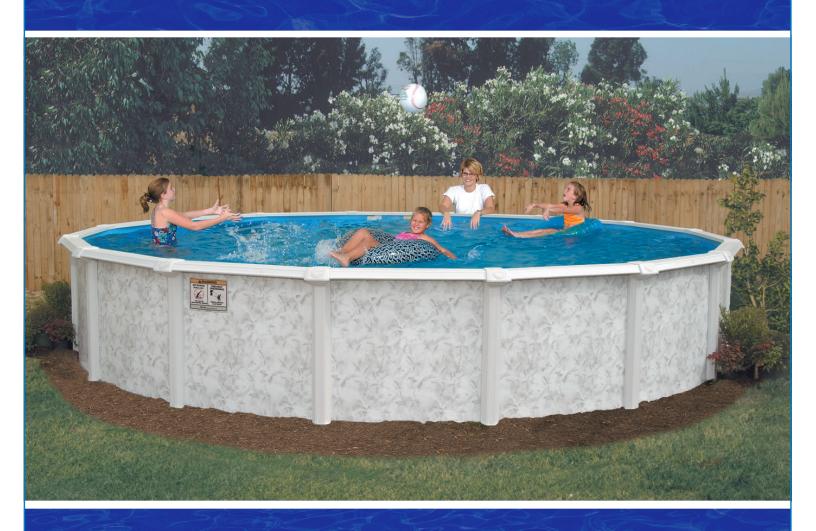

Soothing gray tones ease your cares away as you relax and refresh in this beautiful pool.

## Mystique

A beautiful pool affordably priced. This top of the line Embassy pool will look great in any backyard.