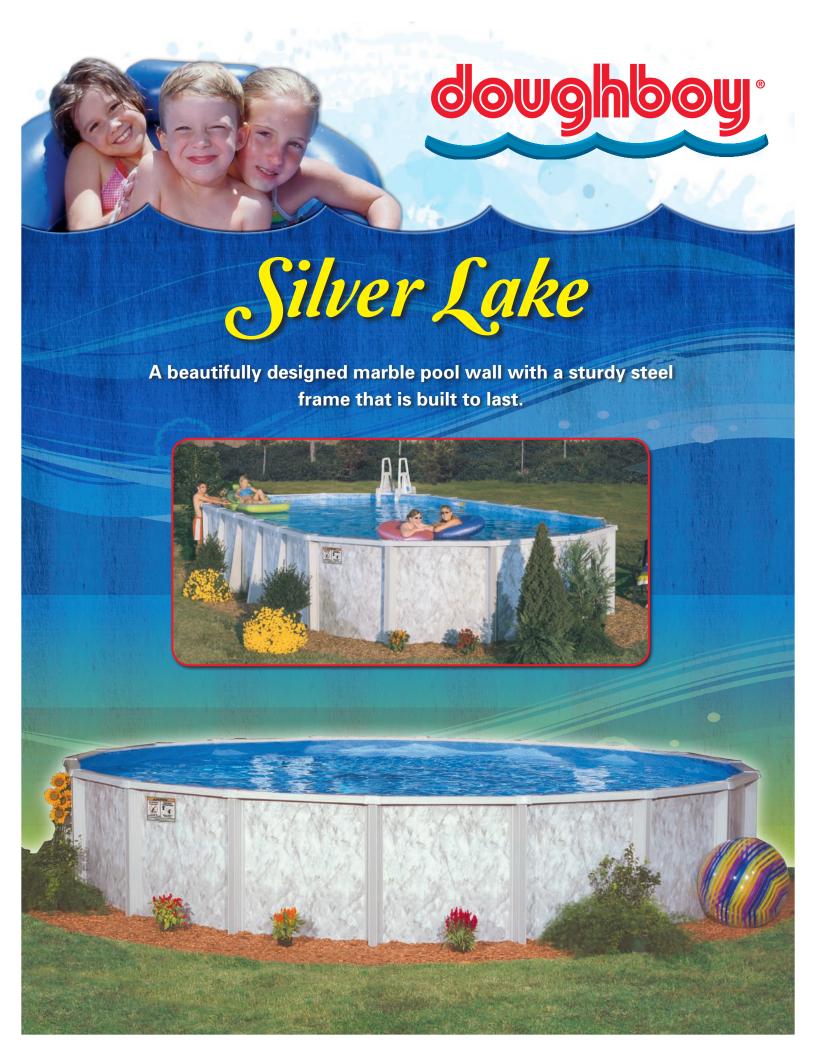

## Rugged and Beautiful

- Strong steel frame.
   Flare 6" steel top rails and 6" steel vertical supports create a pool that is strong and built to last.
- Stylish two-toned vertical supports.
   The two-toned silver 6" columns are a beautiful accent to the Silver Lake wall.
- Available in 52" sidewalls.
- Durable and strong.
  - Doughboy uses more top rails and vertical legs to create a more stable pool.
- · 35 year warranty or longer on all components.

#### **Pool Frames**

No one else comes close. Doughboy pool frames are designed to last. Our frame steel leads the industry in terms of protective layers, coatings and treatments to provide

unmatched protection against corrosion and abrasion.