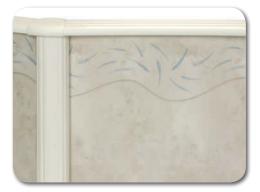

#### **Liner Exclusives**

The only above-ground pool manufacturer that produces virgin-vinyl liner material made to original Doughboy specifications. Liners are available in a variety of patterns.

- Exclusive "True" Expandable Liners increase pool depth up to 7 feet with an optional Special-Purpose Deep Swimming Area for underwater swimming only.
- Exclusive Therma-Seal™ Technology.
   This proprietary fusion method provides superior sealing for maximum durability and quality.
   Unmatched in the industry. We are so confident with this process that we cover the seams of our liners 100% for a lifetime.