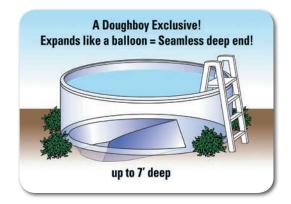

**By special order:** 40' x 16' and 44' x 12'

Important: Doughboy policy requires all Doughboy pools be installed with a Doughboy liner to guarantee warranty. Misuse of your pool may result in crippling injury and/or other dangers to life and health. Do not dive or jump. Do not use slides, diving boards, or any other platform or object which can be used for improper pool entry. Use only an above-ground swimming pool ladder to enter or exit your pool. It is your responsibility to secure your pool against unauthorized or unintentional entry.