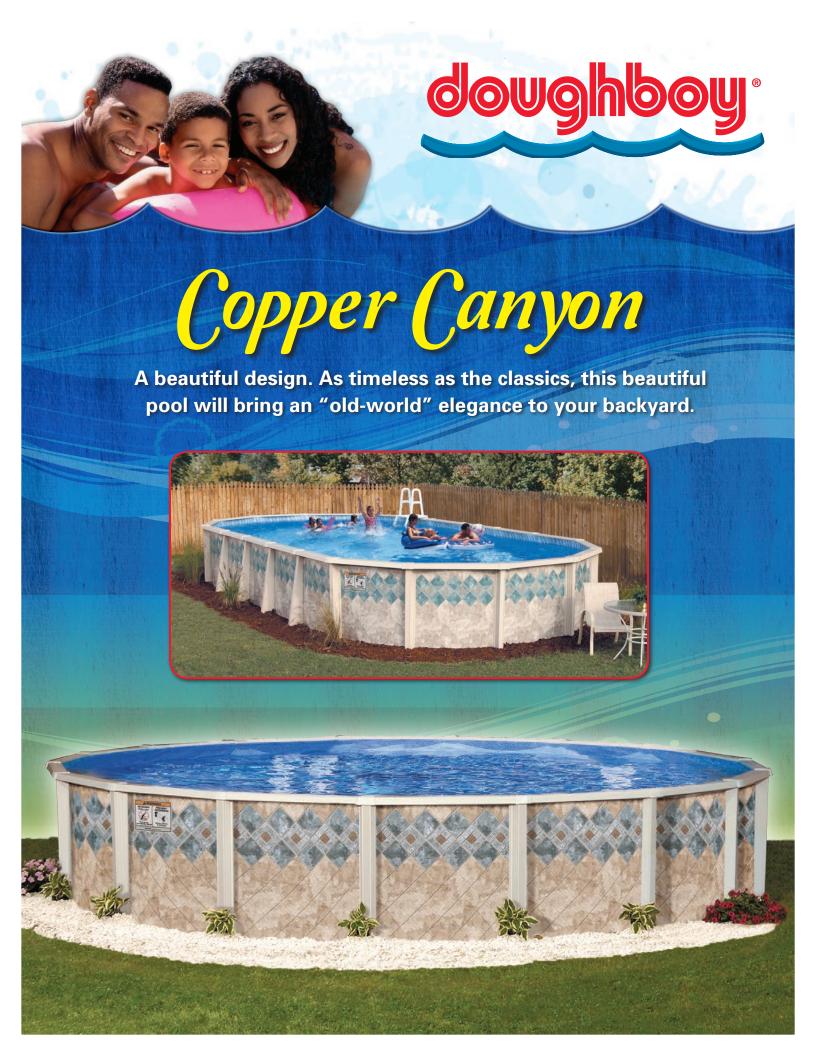

#### **Liner Exclusives**

The only above-ground pool manufacturer that produces virgin-vinyl liner material made to original Doughboy specifications. Liners are available in a variety of decorative patterns.

- Exclusive "True" Expandable Liners increase pool depth up to 7 feet with an optional Special-Purpose Deep Swimming Area for underwater swimming only.
- Exclusive Therma- Seal<sup>™</sup> Technology.
   This proprietary fusion method provides superior sealing for maximum durability and quality.
   Unmatched in the industry. We are so confident with this process that we cover the seams of our liners 100% for a lifetime.